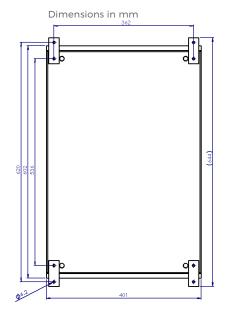

## **Environmental**

The enclosure size is L600 x H400 x W230mm and has an IP66 rating for water and dust and IK8 for impact force. The enclosure has a weight of 12 kg including the mounting bracket and terminal list but excluding the motion sensor weight.