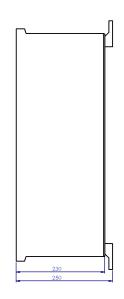

## **Environmental**

The enclosure size is L600 x H400 x W230mm and has an IP66 rating for water and dust and IK8 for impact force. The enclosure has a weight of 12 kg including the mounting bracket and terminal list but excluding the motion sensor weight.