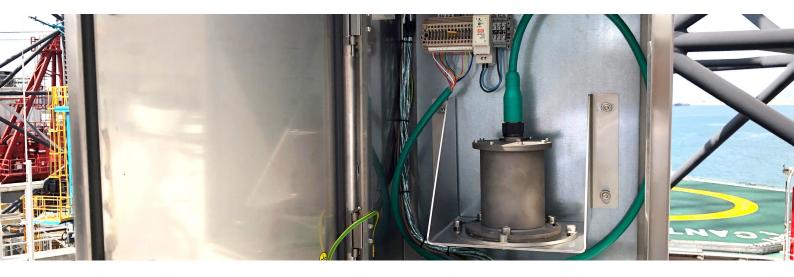

## **General**

The protective enclosure for the SMC motion sensors is produced in a non-corrossive Glass Reinforced Polyester GRP material. The enclosure is delivered including a terminal list, cable glands and a mounting bracket with an adapter for the SMC motion sensor range IMU-00x and IMU-10x.

## **Environmental**

The enclosure size is L600 x H400 x W230mm and has an IP66 rating for water and dust and IK8 for impact force. The enclosure has a weight of 12 kg including the mounting bracket and terminal list but excluding the motion sensor weight.