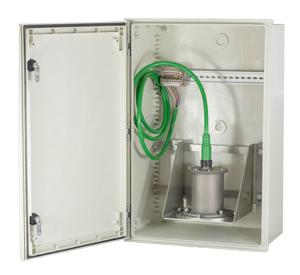

## **General**

The protective enclosure for the SMC motion sensors is produced in a non-corrossive Glass Reinforced Polyester GRP material. The enclosure is delivered including a terminal list, cable glands and a mounting bracket with an adapter for the SMC motion sensor range IMU-00x and IMU-10x.

## **Environmental**

The enclosure size is L600 x H400 x W230mm and has an IP66 rating for water and dust and IK8 for impact force. The enclosure has a weight of 12 kg including the mounting bracket and terminal list but excluding the motion sensor weight.